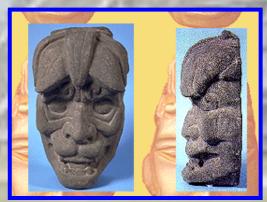

## **Art & technology**

Create Maya mask image in clay and paint.

Why was maize significant and precious to the Maya? Cook a Maya corn tortilla.