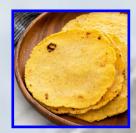

## **Art & technology**

Create Maya mask image in clay and paint.

Why was maize significant and precious to the Maya? Cook a Maya corn tortilla.