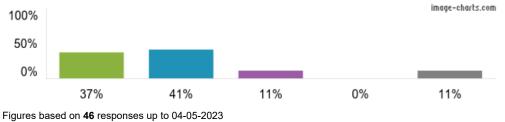

**NOTE:** More than one parent/carer can complete the Ofsted Parent View questionnaire so the results may show more respondents than pupils attending the school.

In September 2019 the questions asked on Ofsted Parent View were updated. Any survey completed prior will have been completed using a different set of questions and may not be comparable.