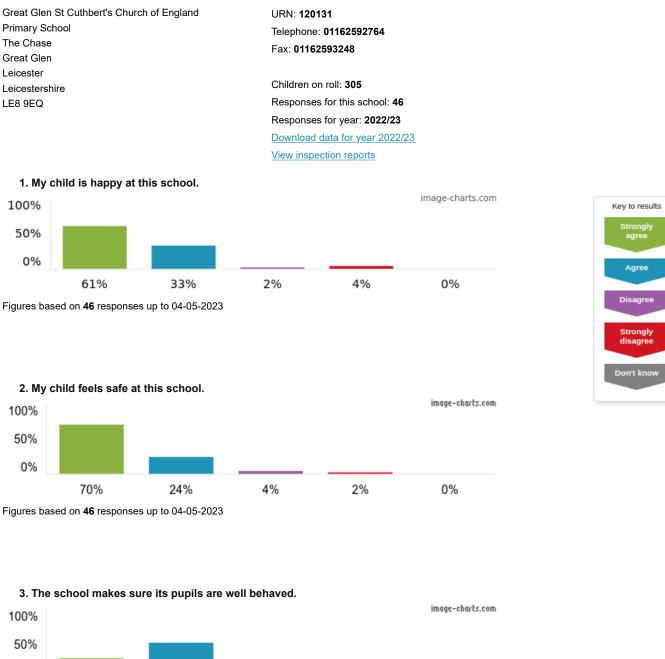

## Search results - Great Glen St Cuthbert's Church of England Primary School

Figures based on 46 responses up to 04-05-2023

52%

30%

0%

4. My child has been bullied and the school dealt with the bullying quickly and effectively.