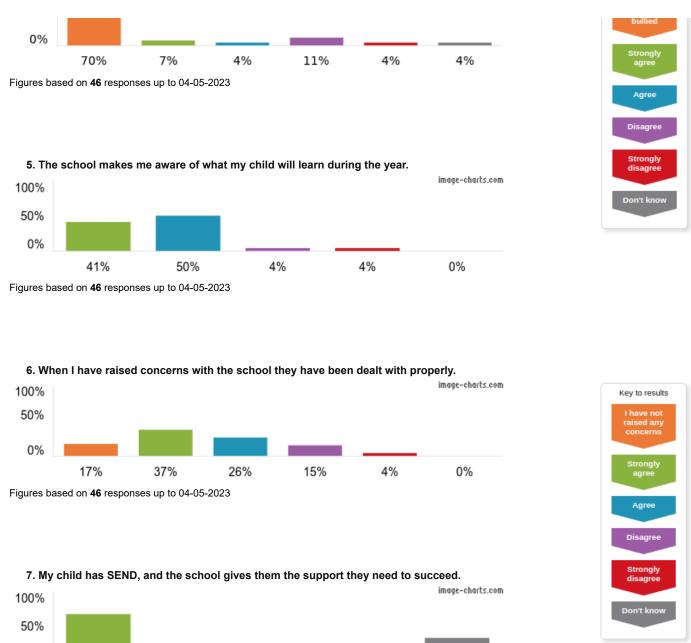

11%

100% image-charts.com

4%

2%

Key to results My child has not been

Figures based on fewer than 10 responses up to 04-05-2023

0%

67%