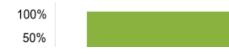

**NOTE:** More than one parent/carer can complete the Ofsted Parent View questionnaire so the results may show more respondents than pupils attending the school.

In September 2019 the questions asked on Ofsted Parent View were updated. Any survey completed prior will have been completed using a different set of questions and may not be comparable.