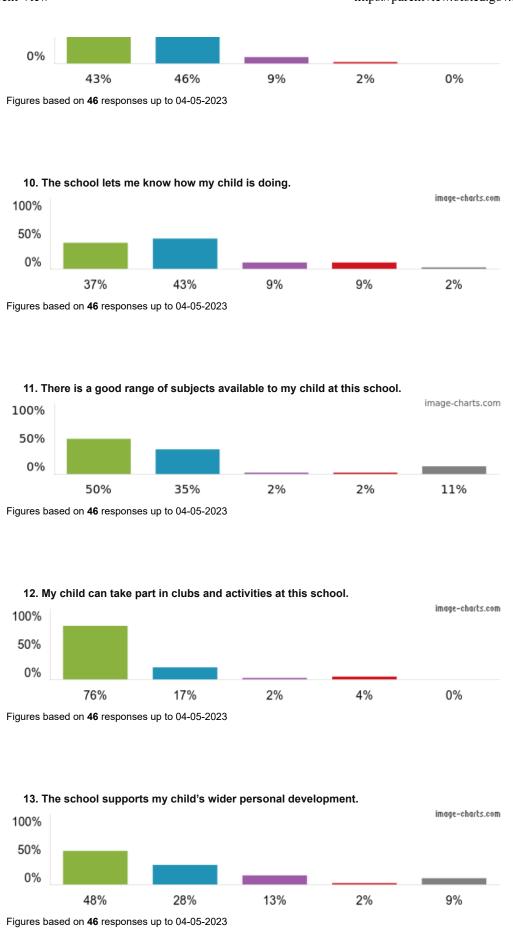

11%

100% image-charts.com

4%

2%

Key to results My child has not been

Figures based on fewer than 10 responses up to 04-05-2023

0%

67%

0%

0%

50%

0%

image-charts.com

33%

image-charts.com

Key to results Yes