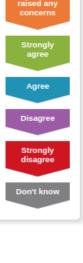

**NOTE:** More than one parent/carer can complete the Ofsted Parent View questionnaire so the results may show more respondents than pupils attending the school.

In September 2019 the questions asked on Ofsted Parent View were updated. Any survey completed prior will have been completed using a different set of questions and may not be comparable.